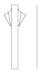

r consumption                  | 13W                        |
| Led type                           | 2X6W Array*                |
| CCT (Correlated Color Temperature) | 3000K                      |
| CRI (Color Rendering Index)        | >80                        |
| Life expectancy                    | 50000Hrs                   |
| Control type                       | On/Off                     |
| Input Voltage                      | 120V                       |
| Driver                             | TCI - 2 x DCC-15W-350MA/US |
| BUG Rating                         | B0-U3-G1                   |

#### Features & Accessories —

- Electronic driver included
- Standard non dimmable
- For dimming options, please consult with your Artemide Sales Representative

## Dimensions ==



6 5/8"







# Packaging =

1 Box

1 x 9-9/16" x 9-9/16" x 24-11/16" / 11.9 lbs - 24 cm x 24 cm x 62.5 cm / 5.4 kg

## Light distribution =

#### Diffused



Red = Max Cd. Through Vertical plane
Blue = Max Cd. Through Horizontal plane

## Luminaire weight —

9.92 lbs / 4.5 kg

## Warranty =

5 year limited warranty, Upon registration. Click here to register your purchase.