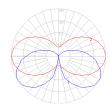

## Light distribution =

#### Diffused

Red = Max Cd. Through Vertical plane
Blue = Max Cd. Through Horizontal plane