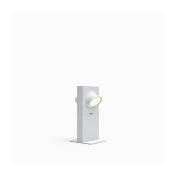

#### Design By

Alessandro Pedretti

#### Collection ==

Outdoor

## Materials =

- Body in aluminum
- Diffuser in light-diffusing polycarbonate
- Ground mounting plate in steel

## Dimensions ==

6 5/8"