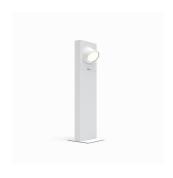

## Collection ==

Outdoor

## Materials =

- Body in aluminum
- Diffuser in light-diffusing polycarbonate
- Ground mounting plate in steel