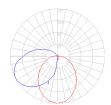

## Light distribution

## Diffused

Red = Max Cd. Through Vertical plane Blue = Max Cd. Through Horizontal plane