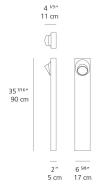

|
| Power consumption                  | 6W                         |
| Led type                           | 5.5W Array*                |
| CCT (Correlated Color Temperature) | 3000K                      |
| CRI (Color Rendering Index)        | >80                        |
| Life expectancy                    | 50000Hrs                   |
| Control type                       | On/Off                     |
| Input Voltage                      | 120V                       |
| Driver                             | TCI - 1 x DCC-15W-350MA/US |
| BUG Rating                         | B0-U2-G1                   |

#### Features & Accessories =

- Electrical driver included
- Standard non dimmable
- For dimming options, please consult with your Artemide Sales Representative

## Dimensions =



## Light distribution

## Diffused



Red = Max Cd. Through Vertical plane Blue = Max Cd. Through Horizontal plane

## Packaging =

1 x 10-15/16" x 10-15/16" x 37-5/8" / 15.65 lbs - 27.5 cm x 27.5 cm x 95.3 cm / 7.1 kg

## Luminaire weight ==

12.13 lbs / 5.5 kg

# Warranty =

5 year limited warranty, Upon registration. Click here to register your purchase.