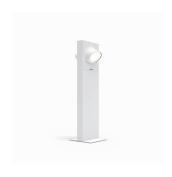

#### Collection ==

Outdoor

## Materials =

- Body in aluminum
- Diffuser in light-diffusing polycarbonate
- Ground mounting plate in steel

#### Dimensions =