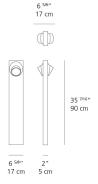

|
| Power consumption                  | 13W                        |
| Led type                           | 2X6W Array*                |
| CCT (Correlated Color Temperature) | 3000K                      |
| CRI (Color Rendering Index)        | >80                        |
| Life expectancy                    | 50000Hrs                   |
| Control type                       | On/Off                     |
| Input Voltage                      | 120V                       |
| Driver                             | TCI - 2 x DCC-15W-350MA/US |
| BUG Rating                         | B0-U3-G1                   |

#### Features & Accessories =

- Electronic driver included
- Standard non dimmable
- For dimming options, please consult with your Artemide Sales Representative

#### Dimensions =



# Packaging =

1 x 10-15/16" x 10-15/16" x 37-5/8" / 15.65 lbs - 27.5 cm x 27.5 cm x 95.3 cm / 7.1 kg

## Light distribution =

#### Diffused



Red = Max Cd. Through Vertical plane Blue = Max Cd. Through Horizontal plane

### Luminaire weight ==

12.13 lbs / 5.5 kg

# Warranty =

5 year limited warranty, Upon registration. Click here to register your purchase.