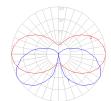

## Light distribution =

#### Diffused

Red = Max Cd. Through Vertical plane Blue = Max Cd. Through Horizontal plane