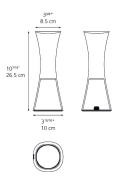

olor Temperature) | 3000K                                 |
| CRI (Color Rendering Index)        | >80                                   |
| Life expectancy                    | 50000Hrs                              |
| Control type                       | DIMMABLE (On Body) / Switch (On Body) |
| Input Voltage                      | 120V                                  |
| Driver                             | N/A                                   |
|                                    |                                       |

#### Features & Accessories =

- Max illuminance 1000 lm on task area
- Three different light performances
- 16 hours battery life. Charging time 3 hours.
- (Lithium) Li-On rechargeable battery
- USB port

Packaging =

• Smart portability (1lb)

#### Dimensions =



#### Light distribution =

Diffused

Luminaire weight

1 lbs / .46 kg

### Warranty

5 year limited warranty, Upon registration. Click here to register your purchase.

1 Box

1 x 5-3/16" x 5-3/16" x 15-7/16" / 1.98 lbs - 13 cm x 13 cm x 39 cm / .9 kg