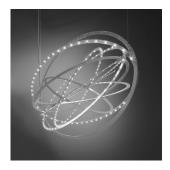

Driver

CCT (Correlated Color Temperature)

CRI (Color Rendering Index)

Led type

• 9 concentric mobile ellipses obtained by an aluminum plate support a circuit of 384 LEDs

2549lm

30W

3000K

50000Hrs

120-277V

Dimmable 2-Wire

ADVANCE - 1 x XI050C100V054XPL1

>80

84.97lm/W

28W Array\*

- The ellipses rotate independently on two different axes enabling light to be directed
- Numerous spatial configurations can be obtained by adjusting the rings as needed
- When the device is closed up it is completely flat