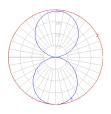

#### Direct/Indirect

Red = Max Cd. Through Vertical plane Blue = Max Cd. Through Horizontal plane min. 19 <sup>34</sup>" - max. 78 <sup>34</sup>" min. 50 cm - max. 200 cm extended length

min. 19 <sup>3/4</sup>" - max. 216 " min. 50 cm - max. 548 cm