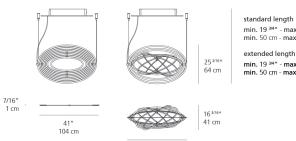

#### Dimensions

41" 104 cm

Light distribution

#### Direct/Indirect

Red = Max Cd. Through Vertical plane Blue = Max Cd. Through Horizontal plane min. 19 <sup>34</sup>" - max. 78 <sup>34</sup>" min. 50 cm - max. 200 cm extended length

min. 19 <sup>3/4</sup>" - max. 216 " min. 50 cm - max. 548 cm