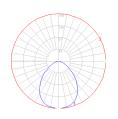

## Direct

Red = Max Cd. Through Vertical plane Blue = Max Cd. Through Horizontal plane Luminaire weight =

9.81 lbs / 4.45 kg