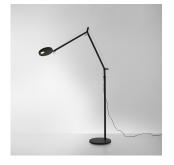

# Demetra floor 2700K Matte Black

DEM1216

| Naoto | Fukasawa |
|-------|----------|

Design

# Materials =

- Head and arms in painted aluminum
- Lower head diffuser in thermoplastic
- Internal springs and external tension control cables in aluminum
- Floor support stem in aluminum
- · Floor base in weighted steel with painted aluminum cover

### Features & Accessories =

· Fully adjustable arms and head

• Tiltable and rotatable diffuser

Packaging = 3 Boxes

• Interchangeable plug options accommodate most electrical outlets for global versatility