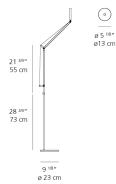

## Dimensions =

Light distribution

1 x 42" x 14" x 2-5/8" / 5.51 lbs - 106.5 cm x 35.5 cm x 6.5 cm / 2.5 kg

1 x 41-13/16" x 1-11/16" x 1-11/16" / 1.54 lbs - 106 cm x 4 cm x 4 cm / .7 kg

1 x 11-15/16" x 11-15/16" x 3-13/16" / 9.17 lbs - 30.1 cm x 30.1 cm x 9.5 cm / 4.16 kg