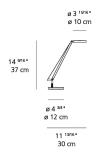

|
| Led type                           | 6W C.O.B.*                            |
| CCT (Correlated Color Temperature) | 3000K                                 |
| CRI (Color Rendering Index)        | >90                                   |
| Life expectancy                    | 50000Hrs                              |
| Control type                       | DIMMABLE (On Head) / No Motion Sensor |
| Input Voltage                      | 120-240V                              |
| Driver                             | Plug-In                               |

#### Features & Accessories =

- Fully adjustable arms and head
- Tiltable and rotatable diffuser
- Interchangeable plug options accommodate most electrical outlets for global versatility

#### Dimensions =



## Light distribution =

Direct



Red = Max Cd. Through Vertical plane Blue = Max Cd. Through Horizontal plane

#### Packaging =

1 Box

1 x 20-3/8" x 8-9/16" x 2-5/8" / 3.37 lbs - 51.5 cm x 21.5 cm x 6.5 cm / 1.53 kg

### Luminaire weight ==

2.71 lbs / 1.23 kg

#### Warranty =

5 year limited warranty, Upon registration. Click here to register your purchase.