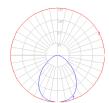

## Light distribution =

Direct

Red = Max Cd. Through Vertical plane Blue = Max Cd. Through Horizontal plane