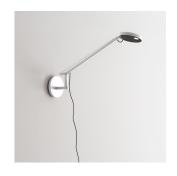

#### Design By

Naoto Fukasawa

#### Collection ==

Design

## Materials =

- Head and arms in painted aluminum
- Lower head diffuser in thermoplastic
- Internal tension springs and external tension control cables in aluminum
- Wall support in painted aluminum

#### Features & Accessories -

- Fully adjustable arms and head
- Tiltable and rotatable diffuser
- Interchangeable plug options accommodate most electrical outlets for global versatility