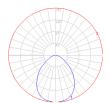

#### Light distribution =

Direct

Red = Max Cd. Through Vertical plane Blue = Max Cd. Through Horizontal plane