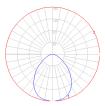

#### Dimensions =

**Light distribution** 

Direct

Red = Max Cd. Through Vertical plane Blue = Max Cd. Through Horizontal plane Luminaire weight

1.21 lbs / .55 kg