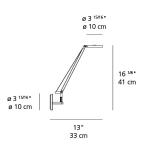

#### Dimensions =

**Light distribution** 

Direct

Red = Max Cd. Through Vertical plane Blue = Max Cd. Through Horizontal plane Luminaire weight

1.21 lbs / .55 kg