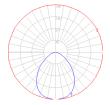

#### Light distribution

Direct

# Warranty =

1.54 lbs / .7 kg

5 year limited warranty, Upon registration. Click here to register your purchase.

Red = Max Cd. Through Vertical plane
Blue = Max Cd. Through Horizontal plane