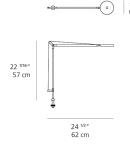

|
| Led type                           | 8.5W Array*                           |
| CCT (Correlated Color Temperature) | 2700K                                 |
| CRI (Color Rendering Index)        | >90                                   |
| Life expectancy                    | 50000Hrs                              |
| Control type                       | DIMMABLE (On Head) / No Motion Sensor |
| Input Voltage                      | 120-240V                              |
| Driver                             | Plug-In                               |

#### Features & Accessories =

- Fully adjustable arms and head
- Tiltable and rotatable diffuser
- Interchangeable plug options accommodate most electrical outlets for global versatility

#### Dimensions =



46.5 cm



Luminaire weight

#### Light distribution

Direct

# Warranty =

1.54 lbs / .7 kg



5 year limited warranty, Upon registration. Click here to register your purchase.

Red = Max Cd. Through Vertical plane
Blue = Max Cd. Through Horizontal plane

### Packaging =

2 Boxes

1 x 42" x 14" x 2-5/8" / 5.51 lbs - 106.5 cm x 35.5 cm x 6.5 cm / 2.5 kg

1 x 5-3/16" x 5-3/16" x 3-5/8" / .44 lbs - 13 cm x 13 cm x 9 cm / .2 kg