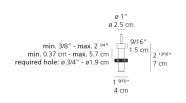

|
| Led type                           | 8.5W Array*                           |
| CCT (Correlated Color Temperature) | 2700K                                 |
| CRI (Color Rendering Index)        | >90                                   |
| Life expectancy                    | 50000Hrs                              |
| Control type                       | DIMMABLE (On Head) / No Motion Sensor |
| Input Voltage                      | 120-240V                              |
| Driver                             | Plug-In                               |

#### Features & Accessories =

- Fully adjustable arms and head
- Tiltable and rotatable diffuser
- Interchangeable plug options accommodate most electrical outlets for global versatility

#### Dimensions =



46.5 cm



Luminaire weight

#### Light distribution

Direct

# Warranty =

1.54 lbs / .7 kg



5 year limited warranty, Upon registration. Click here to register your purchase.

Red = Max Cd. Through Vertical plane
Blue = Max Cd. Through Horizontal plane

### Packaging =

2 Boxes

1 x 42" x 14" x 2-5/8" / 5.51 lbs - 106.5 cm x 35.5 cm x 6.5 cm / 2.5 kg

1 x 5-3/16" x 5-3/16" x 3-5/8" / .44 lbs - 13 cm x 13 cm x 9 cm / .2 kg