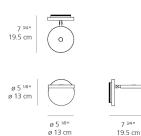

| 9.5W Array*                 |
| CCT (Correlated Color Temperature) | 3000К                       |
| CRI (Color Rendering Index)        | >80                         |
| Life expectancy                    | 50000Hrs                    |
| Control type                       | DIMMABLE (On Head) / Switch |
| Input Voltage                      | 120V                        |
| Driver                             | TCI - 1 x DC-12W-550MA-AR   |
|                                    |                             |

## Colors & Finishes

White

#### Materials =

- Head in painted aluminum
- Lower head diffuser in thermoplastic
- Wall bracket in aluminum

#### Features & Accessories =

- Tiltable and rotatable head
- Dimmer switch incorporated on head

#### Dimensions -



Light distribution

#### Direct



Red = Max Cd. Through Vertical plane Blue = Max Cd. Through Horizontal plane Luminaire weight

.99 lbs / .45 kg

### Warranty =

5 year limited warranty, Upon registration. Click here to register your purchase.

## Packaging =

1 Box

1 x 11-1/8" x 9-1/8" x 7-15/16" / 2.65 lbs - 28 cm x 23 cm x 20 cm / 1.2 kg

last updated: 2019-03-28

We reserve the right to change specifications of our products. For the latest product information please visit www.artemide.net