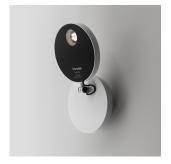

# Demetra wall spot w/switch 3000K white

Design By

Naoto Fukasawa

Collection —

## Colors & Finishes

White

#### Materials =

- Head in painted aluminum
- Lower head diffuser in thermoplastic
- Wall bracket in aluminum

#### Features & Accessories =

- Tiltable and rotatable head
- Dimmer switch incorporated on head