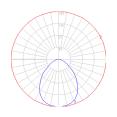

#### Dimensions -

Light distribution

#### Direct

Red = Max Cd. Through Vertical plane Blue = Max Cd. Through Horizontal plane Luminaire weight

.99 lbs / .45 kg