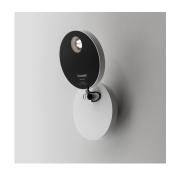

#### Design By =

Naoto Fukasawa

# Materials =

- Head in painted aluminum
- Lower head diffuser in thermoplastic
- Wall bracket in aluminum

#### Features & Accessories =

Specifications =

**Delivered lumens** Light output ratio

**Power consumption** 

Led type

Input Voltage Driver

- Tiltable and rotatable head
- Dimmer switch incorporated on head