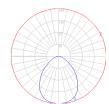

### Light distribution =

Direct

Red = Max Cd. Through Vertical plane Blue = Max Cd. Through Horizontal plane