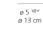

|
| Led type                           | 9.5W Array*                           |
| CCT (Correlated Color Temperature) | 2700K                                 |
| CRI (Color Rendering Index)        | >90                                   |
| Life expectancy                    | 50000Hrs                              |
| Control type                       | DIMMABLE (On Head) / Switch (On Head) |
| Input Voltage                      | 120V                                  |
| Driver                             | TCI - 1 x DC-12W-550MA-AR             |

## Materials =

- Head in painted aluminum
- Lower head diffuser in thermoplastic
- Wall bracket in aluminum

#### Features & Accessories =

- Tiltable and rotatable head
- Dimmer switch incorporated on head

#### Dimensions =









## Light distribution =

Direct



Red = Max Cd. Through Vertical plane
Blue = Max Cd. Through Horizontal plane

#### Packaging =

1 Box

1 x 11-1/8" x 9-1/8" x 7-15/16" / 2.65 lbs - 28 cm x 23 cm x 20 cm / 1.2 kg

## Luminaire weight —

.99 lbs / .45 kg

#### Warranty =

5 year limited warranty, Upon registration. Click here to register your purchase.