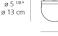

|
| Led type                           | 9.5W Array*                           |
| CCT (Correlated Color Temperature) | 2700K                                 |
| CRI (Color Rendering Index)        | >90                                   |
| Life expectancy                    | 50000Hrs                              |
| Control type                       | DIMMABLE (On Head) / Switch (On Head) |
| Input Voltage                      | 120V                                  |
| Driver                             | TCI - 1 x DC-12W-550MA-AR             |

## Materials =

- Head in painted aluminum
- Lower head diffuser in thermoplastic
- Wall bracket in aluminum

#### Features & Accessories =

- Tiltable and rotatable head
- Dimmer switch incorporated on head

#### Dimensions =









## Light distribution =

Direct



Red = Max Cd. Through Vertical plane
Blue = Max Cd. Through Horizontal plane

#### Packaging =

1 Box

1 x 11-1/8" x 9-1/8" x 7-15/16" / 2.65 lbs - 28 cm x 23 cm x 20 cm / 1.2 kg

## Luminaire weight —

.99 lbs / .45 kg

#### Warranty =

5 year limited warranty, Upon registration. Click here to register your purchase.