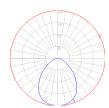

## Light distribution =

Direct

Red = Max Cd. Through Vertical plane
Blue = Max Cd. Through Horizontal plane