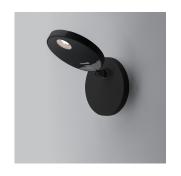

## Materials =

- Head in painted aluminum
- Lower head diffuser in thermoplastic
- Wall bracket in aluminum

#### Features & Accessories =

- Tiltable and rotatable head
- Dimmer switch incorporated on head