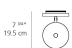

|
| Led type                           | 9.5W Array*                           |
| CCT (Correlated Color Temperature) | 2700K                                 |
| CRI (Color Rendering Index)        | >90                                   |
| Life expectancy                    | 50000Hrs                              |
| Control type                       | DIMMABLE (On Head) / Switch (On Head) |
| Input Voltage                      | 120V                                  |
| Driver                             | TCI - 1 x DC-12W-550MA-AR             |

## Materials =

- Head in painted aluminum
- Lower head diffuser in thermoplastic
- Wall bracket in aluminum

#### Features & Accessories =

- Tiltable and rotatable head
- Dimmer switch incorporated on head

#### Dimensions =









## Light distribution =

Direct



Red = Max Cd. Through Vertical plane
Blue = Max Cd. Through Horizontal plane

#### Packaging =

1 Box

1 x 11-1/8" x 9-1/8" x 7-15/16" / 2.65 lbs - 28 cm x 23 cm x 20 cm / 1.2 kg

## Luminaire weight —

.99 lbs / .45 kg

#### Warranty =

5 year limited warranty, Upon registration. Click here to register your purchase.