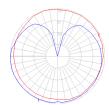

## Light distribution

#### Diffused

Red = Max Cd. Through Vertical plane
Blue = Max Cd. Through Horizontal plane