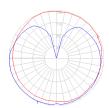

## Light distribution -

#### Diffused

Red = Max Cd. Through Vertical plane
Blue = Max Cd. Through Horizontal plane