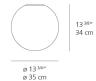

(P65) |  |
|---------|-------|--|
|---------|-------|--|

## Specifications \_\_\_\_\_

| •                 |                  |
|-------------------|------------------|
| Lamp type         | LED-T            |
| Lamp              | max 100W E26/A19 |
| Lamp Included     | No               |
| Control type      | Dimmable 2-Wire  |
| Input Voltage     | 120V             |
| Power consumption | N/A              |
| Ballast           | N/A              |

#### Colors & Finishes -

| 1     |
|-------|
| White |

### Materials =

- Base in thermoplastic resin
- Diffuser made out of handblown glass

### Features & Accessories =

• Suitable for indoor & outdoor applications

### Dimensions ==

# Packaging =

1 Box

1 x 17-13/16" x 17-13/16" x 16-5/8" / 8.38 lbs - 45 cm x 45 cm x 42 cm / 3.8 kg



## Light distribution -

#### Diffused



Red = Max Cd. Through Vertical plane
Blue = Max Cd. Through Horizontal plane

## Luminaire weight —

5.29 lbs / 2.4 kg

### Warranty =

5 year Limited warranty, Upon registration. Click here to register your purchase.