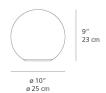

--------|--|

Michele De Lucchi

Collection =

Design

| c(N) us (P65) | DIM |
|---------------|-----|
|---------------|-----|

# Specifications

| Lamp type         | LED-T              |
|-------------------|--------------------|
| Lamp              | max 75W E26/A19    |
| Lamp Included     | No                 |
| Control type      | DIMMABLE (On Cord) |
| Input Voltage     | 120V               |
| Power consumption | N/A                |
| Ballast           | N/A                |

#### Colors & Finishes -

| M/hita |
|--------|
|        |

### Materials =

- Base in thermoplastic resin
- Acid-etched diffuser made out of handblown glass

### Features & Accessories

### Dimensions =

# Packaging =

1 Box

1 x 13-5/16" x 13-5/16" x 16" / 6.44 lbs - 33.5 cm x 33.5 cm x 40.5 cm / 2.92 kg



### Light distribution -

#### Diffused



Red = Max Cd. Through Vertical plane
Blue = Max Cd. Through Horizontal plane

## Luminaire weight —

4.19 lbs / 1.9 kg

### Warranty =

5 year Limited warranty, Upon registration. Click here to register your purchase.