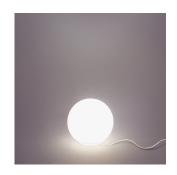

#### Colors & Finishes -

| M/hita |
|--------|
|        |

### Materials =

- Base in thermoplastic resin
- Acid-etched diffuser made out of handblown glass