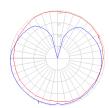

### Light distribution -

#### Diffused

Red = Max Cd. Through Vertical plane
Blue = Max Cd. Through Horizontal plane