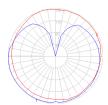

# Light distribution -

## Diffused

Red = Max Cd. Through Vertical plane
Blue = Max Cd. Through Horizontal plane