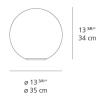

## Design By

Michele De Lucchi

## Collection ==

Design

| ։Միր | (P65) | OM DIM |
|------|-------|--------|

## Specifications —

| Lamp type         | LED-T              |
|-------------------|--------------------|
| Lamp              | max 100W E26/A19   |
| Lamp Included     | No                 |
| Control type      | DIMMABLE (On Cord) |
| Input Voltage     | 120V               |
| Power consumption | N/A                |
| Ballast           | N/A                |

## Colors & Finishes -

# Materials =

- Base in thermoplastic resin
- Acid-etched diffuser made out of handblown glass

# Features & Accessories —

## Dimensions =

# Packaging =

1 Box

1 x 17-7/16" x 17-7/16" x 20" / 10.82 lbs - 44 cm x 44 cm x 50.5 cm / 4.91 kg



# Light distribution -

## Diffused



Red = Max Cd. Through Vertical plane
Blue = Max Cd. Through Horizontal plane

# Luminaire weight -

6.81 lbs / 3.09 kg

## Warranty =

5 year Limited warranty, Upon registration. Click here to register your purchase.