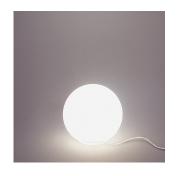

# Materials =

- Base in thermoplastic resin
- Acid-etched diffuser made out of handblown glass