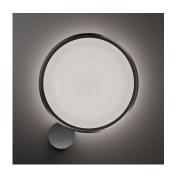

# Materials =

- Rounded rim in ultra-light aluminum
- Diffuser in clear PMMA

### Features & Accessories =

- Rim hosts a LED strip injecting light into a clear surface
- Diffuser is transparent when off, filled with light when on