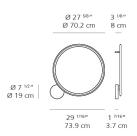

ight output ratio                 | 49.49lm/W                    |
| Power consumption                  | 50W                          |
| Led type                           | 39W Array*                   |
| CCT (Correlated Color Temperature) | 3000K                        |
| CRI (Color Rendering Index)        | >90                          |
| Life expectancy                    | 50000Hrs                     |
| Control type                       | Dimmable 2-Wire              |
| Input Voltage                      | 120V                         |
| Driver                             | HATCH - 1 x LC40-2100P-120-G |

### Features & Accessories =

- Rim hosts a LED strip injecting light into a clear surface
- Diffuser is transparent when off, filled with light when on

### Dimensions =



Direct/Indirect

# Packaging =

1 Box

1 x 47-5/16" x 40-5/8" x 4-7/16" / 16.53 lbs - 120 cm x 103 cm x 11 cm / 7.5 kg

# Light distribution =

# Luminaire weight =

7.72 lbs / 3.5 kg

## Warranty =

5 year limited warranty, Upon registration. Click here to register your purchase.