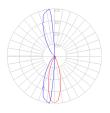

Dimensions -

Materials = • Body in aluminum

Light distribution —

Direct/Indirect

Red = Max Cd. Through Vertical plane Blue = Max Cd. Through Horizontal plane Luminaire weight