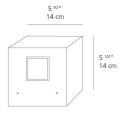

Dimensions -

Materials = • Body in aluminum

Light distribution —

Direct/Indirect

Red = Max Cd. Through Vertical plane Blue = Max Cd. Through Horizontal plane Luminaire weight