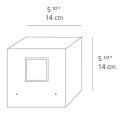

|
| Power consumption                  | 7W                         |
| Led type                           | 6.5W Array*                |
| CCT (Correlated Color Temperature) | 3000K                      |
| CRI (Color Rendering Index)        | >80                        |
| Life expectancy                    | 50000Hrs                   |
| Control type                       | On/Off                     |
| Input Voltage                      | 120V                       |
| Driver                             | TCI - 1 x DC-12W-700MA-BMU |
| BUG Rating                         | B0-U2-G0                   |

#### Features & Accessories

- Electronic driver integrated
- Standard non dimmable
- For dimming options, please consult with your Artemide Sales Representative

### Dimensions ==



# Packaging =

1 Box

1 x 8-3/8" x 8-3/8" x 8-3/4" / 6.42 lbs - 21 cm x 21 cm x 22 cm / 2.91 kg

## Light distribution —

#### Direct/Indirect



Red = Max Cd. Through Vertical plane
Blue = Max Cd. Through Horizontal plane

# Luminaire weight —

5.69 lbs / 2.58 kg

# Warranty =

5 year limited warranty, Upon registration. Click here to register your purchase.