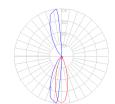

## Light distribution —

#### Direct/Indirect

Red = Max Cd. Through Vertical plane
Blue = Max Cd. Through Horizontal plane