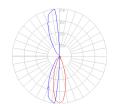

## Light distribution -

#### Direct/Indirect

Red = Max Cd. Through Vertical plane
Blue = Max Cd. Through Horizontal plane