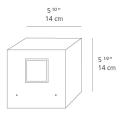

|
| Power consumption                  | 7W                         |
| Led type                           | 6.5W Array*                |
| CCT (Correlated Color Temperature) | 3000K                      |
| CRI (Color Rendering Index)        | >80                        |
| Life expectancy                    | 50000Hrs                   |
| Control type                       | On/Off                     |
| Input Voltage                      | 120V                       |
| Driver                             | TCI - 1 x DC-12W-700MA-BMU |
| BUG Rating                         | B0-U2-G0                   |

#### Features & Accessories

- Electronic driver integrated
- Standard non dimmable
- For dimming options, please consult with your Artemide Sales Representative

#### Dimensions ===



# Packaging —

1 Box

1 x 8-3/8" x 8-3/8" x 8-3/4" / 6.13 lbs - 21 cm x 21 cm x 22 cm / 2.78 kg

## Light distribution -

#### Direct/Indirect



Red = Max Cd. Through Vertical plane
Blue = Max Cd. Through Horizontal plane

# Luminaire weight —

5.4 lbs / 2.45 kg

## Warranty =

5 year limited warranty, Upon registration. Click here to register your purchase.