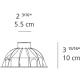

|
| CRI (Color Rendering Index)        | >80                                   |
| Life expectancy                    | 50000Hrs                              |
| Control type                       | On/Off                                |
| Input Voltage                      | 24VDC                                 |
| Driver                             | Remote power supply (sold separately) |
| BUG Rating                         | B0-U3-G0                              |

#### Features & Accessories =

- Static load: up to 11,023 lbs (5,000 kg)
- Standard non dimmable
- For dimming options, please consult with your Artemide Sales Representative
- 24V DC supply required (remote driver sold separately)
- Recessed housing (T409908)
- Transformer 40W 24Vdc (TE00-00037)

#### Dimensions =



## Packaging =

1 Box

## Light distribution —

#### Indirect



Red = Max Cd. Through Vertical plane
Blue = Max Cd. Through Horizontal plane

## Luminaire weight =

0 lbs / 0 kg

## Warranty =

5 year limited warranty, Upon registration. Click here to register your purchase.