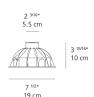

|
| CRI (Color Rendering Index)        | >80                                   |
| Life expectancy                    | 50000Hrs                              |
| Control type                       | On/Off                                |
| Input Voltage                      | 24VDC                                 |
| Driver                             | Remote power supply (sold separately) |
| BUG Rating                         | B0-U3-G0                              |

#### Features & Accessories =

- Static load: up to 11,023 lbs (5,000 kg)
- Standard non dimmable
- For dimming options, please consult with your Artemide Sales Representative
- 24V DC supply required (remote driver sold separately)
- Recessed housing (T409908)
- Transformer 40W 24Vdc (TE00-00037)

#### Dimensions =



## Packaging =

1 Box

1 x 7-15/16" x 7-15/16" x 6-13/16" / 1.19 lbs - 20 cm x 20 cm x 17 cm / .54 kg

## Light distribution —

Indirect



Red = Max Cd. Through Vertical plane
Blue = Max Cd. Through Horizontal plane

# Luminaire weight —

.62 lbs / .28 kg

## Warranty =

5 year limited warranty, Upon registration. Click here to register your purchase.