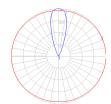

## Light distribution —

Indirect

Red = Max Cd. Through Vertical plane
Blue = Max Cd. Through Horizontal plane