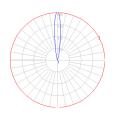

#### Light distribution =

Indirect

Red = Max Cd. Through Vertical plane Blue = Max Cd. Through Horizontal plane Luminaire weight

0 lbs / 0 kg