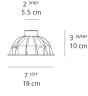

Dimensions =

### Packaging =

1 Box

1 x 7-15/16" x 7-15/16" x 6-13/16" / 1.19 lbs - 20 cm x 20 cm x 17 cm / .54 kg