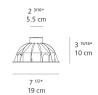

cy                    | 50000Hrs                              |
| Control type                       | On/Off                                |
| Input Voltage                      | 24VDC                                 |
| Driver                             | Remote power supply (sold separately) |
| BUG Rating                         | B0-U3-G0                              |

#### Features & Accessories =

- Static load: up to 11,023 lbs (5,000 kg)
- Standard non dimmable
- For dimming options, please consult with your Artemide Sales Representative
- 24V DC supply required (remote driver sold separately)
- Recessed housing (T409908)
- Transformer 40W 24Vdc (TE00-00037)

## Dimensions =

# Packaging =

1 Box

1 x 7-15/16" x 7-15/16" x 6-13/16" / 1.19 lbs - 20 cm x 20 cm x 17 cm / .54 kg



# Light distribution =

Indirect



Red = Max Cd. Through Vertical plane
Blue = Max Cd. Through Horizontal plane

# Luminaire weight —

.62 lbs / .28 kg

# Warranty =

5 year limited warranty, Upon registration. Click here to register your purchase.