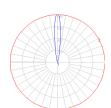

# Light distribution =

Indirect

Red = Max Cd. Through Vertical plane
Blue = Max Cd. Through Horizontal plane