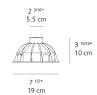

dering Index)        | >80                                   |
| Life expectancy                    | 50000Hrs                              |
| Control type                       | On/Off                                |
| Input Voltage                      | 24VDC                                 |
| Driver                             | Remote power supply (sold separately) |
| BUG Rating                         | B0-U3-G0                              |

#### Features & Accessories =

- Static load: up to 11,023 lbs (5,000 kg)
- Standard non dimmable
- For dimming options, please consult with your Artemide Sales Representative
- 24V DC supply required (remote driver sold separately)
- Recessed housing (T409908)
- Transformer 40W 24Vdc (TE00-00037)

### Dimensions =

## Packaging =

Boxes



## Light distribution —

Indirect



Red = Max Cd. Through Vertical plane
Blue = Max Cd. Through Horizontal plane

## Luminaire weight —

N/A

## Warranty =

5 year limited warranty, Upon registration. Click here to register your purchase.