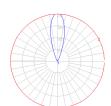

## Light distribution —

Indirect

Red = Max Cd. Through Vertical plane
Blue = Max Cd. Through Horizontal plane