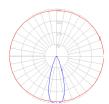

# Light distribution —

Direct

Red = Max Cd. Through Vertical plane
Blue = Max Cd. Through Horizontal plane