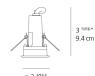

ncy                    | 50000Hrs                              |
| Control type                       | On/Off                                |
| Input Voltage                      | 24VDC                                 |
| Driver                             | Remote power supply (sold separately) |
| BUG Rating                         | B0-U0-G0                              |
|                                    |                                       |

#### Features & Accessories =

- Fastened to ceiling by swing arms
- Standard non dimmable
- For dimming options, please consult with your Artemide Sales Representative
- 24V DC supply required (remote driver sold separately)
- Transformer 40W 24Vdc (TE00-00037)
- Transformer 40W 24Vdc (TE00-00037)

# Dimensions =

# Packaging =

Boxes



ø 5.5 cm

# Light distribution —

Direct



Red = Max Cd. Through Vertical plane
Blue = Max Cd. Through Horizontal plane

# Luminaire weight —

N/A

# Warranty =

5 year limited warranty, Upon registration. Click here to register your purchase.