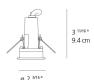

|
| CRI (Color Rendering Index)        | >80                                   |
| Life expectancy                    | 50000Hrs                              |
| Control type                       | On/Off                                |
| Input Voltage                      | 24VDC                                 |
| Driver                             | Remote power supply (sold separately) |
| BUG Rating                         | B0-U0-G0                              |

#### Features & Accessories

- Fastened to ceiling by swing arms
- Standard non dimmable
- For dimming options, please consult with your Artemide Sales Representative
- 24V DC supply required (remote driver sold separately)
- Transformer 40W 24Vdc (TE00-00037)
- Transformer 40W 24Vdc (TE00-00037)

## Dimensions =



ø 5.5 cm

## Light distribution —

Direct



Red = Max Cd. Through Vertical plane
Blue = Max Cd. Through Horizontal plane

## Packaging =

1 Box

1 x 7-15/16" x 7-15/16" x 6-13/16" / 1.19 lbs - 20 cm x 20 cm x 17 cm / .54 kg

# Luminaire weight —

.62 lbs / .28 kg

## Warranty =

5 year limited warranty, Upon registration. Click here to register your purchase.