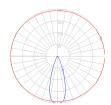

## Light distribution —

Direct

Red = Max Cd. Through Vertical plane
Blue = Max Cd. Through Horizontal plane