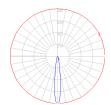

### Light distribution —

Direct

Red = Max Cd. Through Vertical plane
Blue = Max Cd. Through Horizontal plane