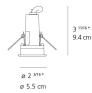

By Ernesto Gismondi

Collection =

Outdoor



#### Specifications = **Delivered lumens** 76lm Light output ratio 50.67lm/W Power consumption 1.5W Led type 1.3W ARRAY CCT (Correlated Color Temperature) 3000K CRI (Color Rendering Index) >80 Life expectancy 50000Hrs Control type On/Off 24VDC Input Voltage Driver Remote power supply (sold separately) B0-U0-G0 **BUG Rating**

#### Features & Accessories

• Fastened to ceiling by swing arms

• Standard non dimmable

- For dimming options, please consult with your Artemide Sales Representative
- 24V DC supply required (remote driver sold separately)
- Transformer 40W 24Vdc (TE00-00037)
- Transformer 40W 24Vdc (TE00-00037)

#### Dimensions =

#### Packaging =

1 Box

1 x 7-15/16" x 7-15/16" x 6-13/16" / 1.19 lbs - 20 cm x 20 cm x 17 cm / .54 kg



#### Light distribution —

Direct



Red = Max Cd. Through Vertical plane Blue = Max Cd. Through Horizontal plane .62 lbs / .28 kg

### Warranty =

5 year limited warranty, Upon registration. Click here to register your purchase.

### last updated: 2019-03-28

We reserve the right to change specifications of our products. For the latest product information please visit www.artemide.net



## **SPECIFICATIONS**