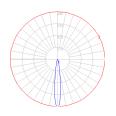

#### Light distribution —

Direct

Red = Max Cd. Through Vertical plane Blue = Max Cd. Through Horizontal plane .62 lbs / .28 kg