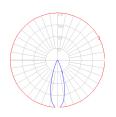

#### Light distribution =

Direct

Red = Max Cd. Through Vertical plane Blue = Max Cd. Through Horizontal plane Luminaire weight

N/A