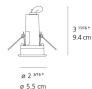

arms to fasten to ceiling in steel

Materials = • Body in aluminum

#### Design By = Ernesto Gismondi

Collection = Outdoor



#### Specifications = **Delivered lumens** 70lm Light output ratio 46.67lm/W Power consumption 1.5W Led type 1.3W ARRAY CCT (Correlated Color Temperature) 4000K CRI (Color Rendering Index) >80 Life expectancy 50000Hrs Control type On/Off Input Voltage 24VDC Driver Remote power supply (sold separately) **BUG Rating** B0-U0-G0

#### Features & Accessories

• Fastened to ceiling by swing arms

• Standard non dimmable

- For dimming options, please consult with your Artemide Sales Representative
- 24V DC supply required (remote driver sold separately)
- Transformer 40W 24Vdc (TE00-00037)
- Transformer 40W 24Vdc (TE00-00037)

#### Dimensions =

#### Packaging ■

Boxes



#### Light distribution =

Direct



Red = Max Cd. Through Vertical plane Blue = Max Cd. Through Horizontal plane Luminaire weight

N/A

## Warranty =

5 year limited warranty, Upon registration. Click here to register your purchase.

### last updated: 2019-03-28

We reserve the right to change specifications of our products. For the latest product information please visit www.artemide.net



# **SPECIFICATIONS**