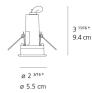

| 50000Hrs                              |
| Control type                       | On/Off                                |
| Input Voltage                      | 24VDC                                 |
| Driver                             | Remote power supply (sold separately) |
| BUG Rating                         | B0-U0-G0                              |

#### Features & Accessories =

• Fastened to ceiling by swing arms

Standard non dimmable

- For dimming options, please consult with your Artemide Sales Representative
- 24V DC supply required (remote driver sold separately)
- Transformer 40W 24Vdc (TE00-00037)
- Transformer 40W 24Vdc (TE00-00037)

#### Dimensions -

#### Packaging =

1 Box

1 x 7-15/16" x 7-15/16" x 6-13/16" / 1.19 lbs - 20 cm x 20 cm x 17 cm / .54 kg



#### Light distribution —

Direct



Red = Max Cd. Through Vertical plane Blue = Max Cd. Through Horizontal plane .62 lbs / .28 kg

### Warranty

5 year limited warranty, Upon registration. Click here to register your purchase.

#### last updated: 2019-03-28

We reserve the right to change specifications of our products. For the latest product information please visit www.artemide.net



## SPECIFICATIONS