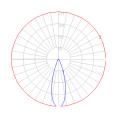

#### Light distribution —

Direct

Red = Max Cd. Through Vertical plane Blue = Max Cd. Through Horizontal plane .62 lbs / .28 kg