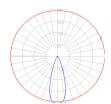

## Light distribution -

Direct

Red = Max Cd. Through Vertical plane Blue = Max Cd. Through Horizontal plane Luminaire weight -

N/A

Warranty =

5 year limited warranty, Upon registration. Click here to register your purchase.