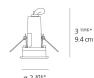

ring Index)        | >80                                   |
| Life expectancy                    | 50000Hrs                              |
| Control type                       | On/Off                                |
| Input Voltage                      | 24VDC                                 |
| Driver                             | Remote power supply (sold separately) |
| BUG Rating                         | B0-U0-G0                              |

#### Features & Accessories =

- Fastened to ceiling by swing arms
- Standard non dimmable
- For dimming options, please consult with your Artemide Sales Representative
- 24V DC supply required (remote driver sold separately)
- Transformer 40W 24Vdc (TE00-00037)
- Transformer 40W 24Vdc (TE00-00037)

#### Dimensions ==

# Packaging =

Boxes



ø 5.5 cm

## Light distribution -

Direct



Red = Max Cd. Through Vertical plane Blue = Max Cd. Through Horizontal plane Luminaire weight -

N/A

Warranty =

5 year limited warranty, Upon registration. Click here to register your purchase.