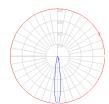

# Light distribution -

Direct

Red = Max Cd. Through Vertical plane Blue = Max Cd. Through Horizontal plane