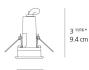

|
| CRI (Color Rendering Index)        | >80                                   |
| Life expectancy                    | 50000Hrs                              |
| Control type                       | On/Off                                |
| Input Voltage                      | 24VDC                                 |
| Driver                             | Remote power supply (sold separately) |
| BUG Rating                         | B0-U0-G0                              |

#### Features & Accessories =

- Fastened to ceiling by swing arms
- Standard non dimmable
- For dimming options, please consult with your Artemide Sales Representative
- 24V DC supply required (remote driver sold separately)
- Transformer 40W 24Vdc (TE00-00037)
- Transformer 40W 24Vdc (TE00-00037)

#### Dimensions ==



# ø 5.5 cm

# Packaging =

1 x 7-15/16" x 7-15/16" x 6-13/16" / 1.19 lbs - 20 cm x 20 cm x 17 cm / .54 kg

# Light distribution -

Direct



Red = Max Cd. Through Vertical plane Blue = Max Cd. Through Horizontal plane

# Luminaire weight ==

.62 lbs / .28 kg

## Warranty =

5 year limited warranty, Upon registration. Click here to register your purchase.