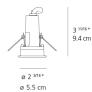

ring Index)        | >80                                   |
| Life expectancy                    | 50000Hrs                              |
| Control type                       | On/Off                                |
| Input Voltage                      | 24VDC                                 |
| Driver                             | Remote power supply (sold separately) |
| BUG Rating                         | B0-U0-G0                              |

#### Features & Accessories =

• Fastened to ceiling by swing arms

Standard non dimmable

- For dimming options, please consult with your Artemide Sales Representative
- 24V DC supply required (remote driver sold separately)
- Transformer 40W 24Vdc (TE00-00037)
- Transformer 40W 24Vdc (TE00-00037)

#### Dimensions -

## Packaging =

Boxes



#### Light distribution —

Direct



Red = Max Cd. Through Vertical plane Blue = Max Cd. Through Horizontal plane Luminaire weight

N/A

# Warranty =

5 year limited warranty, Upon registration. Click here to register your purchase.

#### last updated: 2019-03-28

We reserve the right to change specifications of our products. For the latest product information please visit www.artemide.net