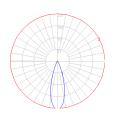

#### Light distribution —

Direct

Red = Max Cd. Through Vertical plane Blue = Max Cd. Through Horizontal plane Luminaire weight

N/A