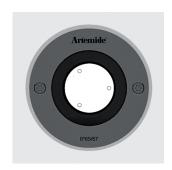

# Collection —

Outdoor

# Materials =

- Body in aluminum
- Frame in stainless steel
- Black silkscreened tempered glass

## Dimensions ===

ø 7 <sup>1/2</sup>" ø 19 cm

10 cm