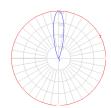

## Light distribution -

Indirect

Red = Max Cd. Through Vertical plane Blue = Max Cd. Through Horizontal plane