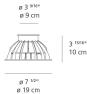

s                              |
| Control type                       | On/Off                                |
| Input Voltage                      | 24VDC                                 |
| Driver                             | Remote power supply (sold separately) |
| BUG Rating                         | B0-U3-G0                              |

#### Features & Accessories

- Static load: up to 11,023 lbs (5,000 kg)
- Adjustable range: tilt +/-8°

• Standard non dimmable

Packaging =

1 Box

• For dimming options, please consult with your Artemide Sales Representative

1 x 7-15/16" x 7-15/16" x 6-13/16" / 1.63 lbs - 20 cm x 20 cm x 17 cm / .74 kg

- 24V DC supply required (remote driver sold separately)
- Recessed housing (T409907)

Transformer 40W 24Vdc (TE00-00037)

#### Dimensions -



#### Light distribution -

Indirect



Red = Max Cd. Through Vertical plane Blue = Max Cd. Through Horizontal plane Luminaire weight

1.1 lbs / .5 kg

## Warranty =

5 year limited warranty, Upon registration. Click here to register your purchase.

#### last updated: 2019-04-26

We reserve the right to change specifications of our products. For the latest product information please visit www.artemide.net