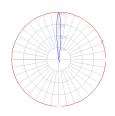

#### Light distribution -

Indirect

Red = Max Cd. Through Vertical plane Blue = Max Cd. Through Horizontal plane Luminaire weight

1.1 lbs / .5 kg