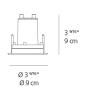

|
| Life expectancy                    | 50000Hrs                              |
| Control type                       | On/Off                                |
| Input Voltage                      | 24VDC                                 |
| Driver                             | Remote power supply (sold separately) |
| BUG Rating                         | B0-U1-G0                              |

#### Features & Accessories =

- Fastened to ceiling by swing arms
- Adjustable range: tilt +/-8°
- Standard non dimmable
- For dimming options, please consult with your Artemide Sales Representative
- 24V DC supply required (remote driver sold separately)
- Transformer 40W 24Vdc (TE00-00037)
- Transformer 40W 24Vdc (TE00-00037)

### Dimensions ==

# Packaging =

Boxes



# Light distribution -

Direct



Red = Max Cd. Through Vertical plane Blue = Max Cd. Through Horizontal plane

# Luminaire weight

N/A

# Warranty =

5 year limited warranty, Upon registration. Click here to register your purchase.