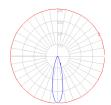

# Light distribution -

Direct

Red = Max Cd. Through Vertical plane Blue = Max Cd. Through Horizontal plane