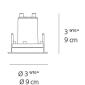

|
| Life expectancy                    | 50000Hrs                              |
| Control type                       | On/Off                                |
| Input Voltage                      | 24VDC                                 |
| Driver                             | Remote power supply (sold separately) |
| BUG Rating                         | B0-U0-G0                              |

#### Features & Accessories =

- Fastened to ceiling by swing arms
- Adjustable range: tilt +/-8°
- Standard non dimmable
- For dimming options, please consult with your Artemide Sales Representative
- 24V DC supply required (remote driver sold separately)
- Transformer 40W 24Vdc (TE00-00037)
- Transformer 40W 24Vdc (TE00-00037)

### Dimensions ==

# Packaging =

Boxes



# Light distribution -

Direct



Red = Max Cd. Through Vertical plane Blue = Max Cd. Through Horizontal plane

# Luminaire weight -

N/A

## Warranty =

5 year limited warranty, Upon registration. Click here to register your purchase.