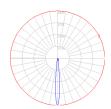

# Light distribution -

Direct

Red = Max Cd. Through Vertical plane Blue = Max Cd. Through Horizontal plane