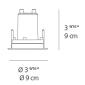

|
| Life expectancy                    | 50000Hrs                              |
| Control type                       | On/Off                                |
| Input Voltage                      | 24VDC                                 |
| Driver                             | Remote power supply (sold separately) |
| BUG Rating                         | B0-U0-G0                              |

#### Features & Accessories =

- Fastened to ceiling by swing arms
- Adjustable range: tilt +/-8°
- Standard non dimmable
- For dimming options, please consult with your Artemide Sales Representative
- 24V DC supply required (remote driver sold separately)
- Transformer 40W 24Vdc (TE00-00037)
- Transformer 40W 24Vdc (TE00-00037)

#### Dimensions ==

# Packaging =

Boxes



# Light distribution -

Direct



Red = Max Cd. Through Vertical plane Blue = Max Cd. Through Horizontal plane

# Luminaire weight

N/A

### Warranty =

5 year limited warranty, Upon registration. Click here to register your purchase.