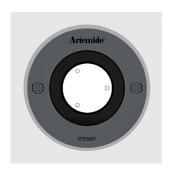

### T4082SPW08

## Collection —

Outdoor

# Materials =

- Body in aluminum
- Frame in stainless steel
- Black silkscreened tempered glass
- Swing arms to fasten to ceiling in steel