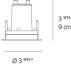

|
| Life expectancy                    | 50000Hrs                              |
| Control type                       | On/Off                                |
| Input Voltage                      | 24VDC                                 |
| Driver                             | Remote power supply (sold separately) |
| BUG Rating                         | B0-U1-G0                              |

#### Features & Accessories =

• Fastened to ceiling by swing arms

• Adjustable range: tilt +/-8°

• Standard non dimmable

- For dimming options, please consult with your Artemide Sales Representative
- 24V DC supply required (remote driver sold separately)
- Transformer 40W 24Vdc (TE00-00037)
- Transformer 40W 24Vdc (TE00-00037)

. . .

### Dimensions —

## Packaging =

Boxes



Ø 9 cm

#### Light distribution —

Direct



Red = Max Cd. Through Vertical plane Blue = Max Cd. Through Horizontal plane Luminaire weight

N/A

## Warranty =

5 year limited warranty, Upon registration. Click here to register your purchase.

We reserve the right to change specifications of our products. For the latest product information please visit www.artemide.net