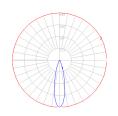

#### Light distribution —

Direct

Red = Max Cd. Through Vertical plane Blue = Max Cd. Through Horizontal plane Luminaire weight

N/A