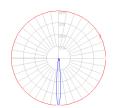

# Light distribution -

Direct

Red = Max Cd. Through Vertical plane Blue = Max Cd. Through Horizontal plane