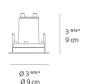

|
| Life expectancy                    | 50000Hrs                              |
| Control type                       | On/Off                                |
| Input Voltage                      | 24VDC                                 |
| Driver                             | Remote power supply (sold separately) |
| BUG Rating                         | B0-U0-G0                              |

#### Features & Accessories =

- Fastened to ceiling by swing arms
- Adjustable range: tilt +/-8°
- Standard non dimmable
- For dimming options, please consult with your Artemide Sales Representative
- 24V DC supply required (remote driver sold separately)
- Transformer 40W 24Vdc (TE00-00037)
- Transformer 40W 24Vdc (TE00-00037)

### Dimensions ==

Packaging =

Boxes



# Light distribution -

Direct



Red = Max Cd. Through Vertical plane Blue = Max Cd. Through Horizontal plane

# Luminaire weight

N/A

# Warranty =

5 year limited warranty, Upon registration. Click here to register your purchase.