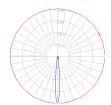

# Light distribution -

Direct

Red = Max Cd. Through Vertical plane Blue = Max Cd. Through Horizontal plane Luminaire weight

N/A

Warranty =

5 year limited warranty, Upon registration. Click here to register your purchase.