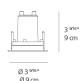

| >80                                   |
| Life expectancy                    | 50000Hrs                              |
| Control type                       | On/Off                                |
| Input Voltage                      | 24VDC                                 |
| Driver                             | Remote power supply (sold separately) |
| BUG Rating                         | B0-U0-G0                              |

#### Features & Accessories =

- Fastened to ceiling by swing arms
- Adjustable range: tilt +/-8°
- Standard non dimmable
- For dimming options, please consult with your Artemide Sales Representative
- 24V DC supply required (remote driver sold separately)
- Transformer 40W 24Vdc (TE00-00037)
- Transformer 40W 24Vdc (TE00-00037)

## Dimensions ===



Boxes



# Light distribution -

Direct



Red = Max Cd. Through Vertical plane Blue = Max Cd. Through Horizontal plane Luminaire weight

N/A

Warranty =

5 year limited warranty, Upon registration. Click here to register your purchase.