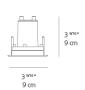

|
| Life expectancy                    | 50000Hrs                              |
| Control type                       | On/Off                                |
| Input Voltage                      | 24VDC                                 |
| Driver                             | Remote power supply (sold separately) |
| BUG Rating                         | B0-U1-G0                              |

#### Features & Accessories =

- Fastened to ceiling by swing arms
- Adjustable range: tilt +/-8°
- Standard non dimmable
- For dimming options, please consult with your Artemide Sales Representative
- 24V DC supply required (remote driver sold separately)
- Transformer 40W 24Vdc (TE00-00037)
- Transformer 40W 24Vdc (TE00-00037)

### Dimensions ==

# Packaging =

Boxes



# Light distribution —

Direct



Red = Max Cd. Through Vertical plane
Blue = Max Cd. Through Horizontal plane

# Luminaire weight

N/A

# Warranty =

5 year limited warranty, Upon registration. Click here to register your purchase.