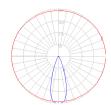

# Light distribution —

Direct

Red = Max Cd. Through Vertical plane
Blue = Max Cd. Through Horizontal plane