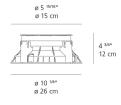

|
| Life expectancy                    | 50000Hrs                   |
| Control type                       | On/Off                     |
| Input Voltage                      | 120V                       |
| Driver                             | TCI - 1 x DC-12W-350MA-BMU |
| BUG Rating                         | B0-U3-G0                   |
|                                    |                            |

#### Features & Accessories =

• Static load: up to 11,023 lbs (5,000 kg)

• Adjustable range: tilt +/-15°

• Integrated electronic driver

- Circuit operation assured in case of damage to one or several LEDs
- Standard non dimmable
- Recessed Housing (T409905)

#### Dimensions -

#### Packaging =

1 Box

1 x 11-11/16" x 9-15/16" x 8-3/4" / 3.97 lbs - 29.5 cm x 25 cm x 22 cm / 1.8 kg



#### 

Indirect



Red = Max Cd. Through Vertical plane Blue = Max Cd. Through Horizontal plane Luminaire weight

2.98 lbs / 1.35 kg

## Warranty =

5 year limited warranty, Upon registration. Click here to register your purchase.

#### last updated: 2019-03-28

We reserve the right to change specifications of our products. For the latest product information please visit www.artemide.net