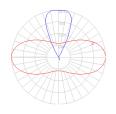

#### 

Indirect

Red = Max Cd. Through Vertical plane Blue = Max Cd. Through Horizontal plane Luminaire weight

2.98 lbs / 1.35 kg