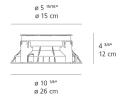

|
| CRI (Color Rendering Index)        | >80                        |
| Life expectancy                    | 50000Hrs                   |
| Control type                       | On/Off                     |
| Input Voltage                      | 120V                       |
| Driver                             | TCI - 1 x DC-12W-350MA-BMU |
| BUG Rating                         | B0-U3-G0                   |

#### Features & Accessories =

• Static load: up to 11,023 lbs (5,000 kg)

• Adjustable range: tilt +/-15°

• Integrated electronic driver

- Circuit operation assured in case of damage to one or several LEDs
- Standard non dimmable
- Recessed Housing (T409905)

#### Dimensions -

#### Packaging =

1 Box

1 x 11-11/16" x 9-15/16" x 8-3/4" / 3.97 lbs - 29.5 cm x 25 cm x 22 cm / 1.8 kg



#### Light distribution —

Indirect



Red = Max Cd. Through Vertical plane Blue = Max Cd. Through Horizontal plane Luminaire weight

2.98 lbs / 1.35 kg

## Warranty

5 year limited warranty, Upon registration. Click here to register your purchase.

#### last updated: 2019-03-28

We reserve the right to change specifications of our products. For the latest product information please visit www.artemide.net