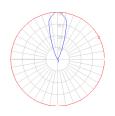

#### Light distribution —

Indirect

Red = Max Cd. Through Vertical plane Blue = Max Cd. Through Horizontal plane Luminaire weight

2.98 lbs / 1.35 kg