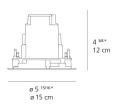

|
| CCT (Correlated Color Temperature) | 3000K                      |
| CRI (Color Rendering Index)        | >80                        |
| Life expectancy                    | 50000Hrs                   |
| Control type                       | On/Off                     |
| Input Voltage                      | 120V                       |
| Driver                             | TCI - 1 x DC-12W-350MA-BMU |
| BUG Rating                         | B1-U0-G0                   |

#### Features & Accessories =

- Fastened to ceiling by swing arms
- Adjustable range: tilt +/-15°
- Integrated electronic driver
- Circuit operation assured in case of damage to one or several LEDs
- Standard non dimmable
- For dimming options, please consult with your Artemide Sales Representative

### Dimensions ==



## Packaging =

1 x 11-11/16" x 9-15/16" x 8-3/4" / 3.86 lbs - 29.5 cm x 25 cm x 22 cm / 1.75 kg

## Light distribution -

#### Direct



Red = Max Cd. Through Vertical plane Blue = Max Cd. Through Horizontal plane

## Luminaire weight -

2.87 lbs / 1.3 kg

## Warranty =

5 year limited warranty, Upon registration. Click here to register your purchase.