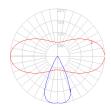

## Light distribution -

#### Direct

Red = Max Cd. Through Vertical plane Blue = Max Cd. Through Horizontal plane