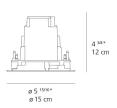

#### Dimensions ==

Packaging =

1 x 11-11/16" x 9-15/16" x 8-3/4" / 3.86 lbs - 29.5 cm x 25 cm x 22 cm / 1.75 kg