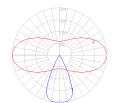

### Light distribution -

Direct

Red = Max Cd. Through Vertical plane Blue = Max Cd. Through Horizontal plane