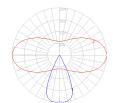

## Light distribution -

Direct

Red = Max Cd. Through Vertical plane Blue = Max Cd. Through Horizontal plane