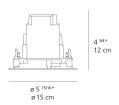

|
| CCT (Correlated Color Temperature) | 3000K                      |
| CRI (Color Rendering Index)        | >80                        |
| Life expectancy                    | 50000Hrs                   |
| Control type                       | On/Off                     |
| Input Voltage                      | 120V                       |
| Driver                             | TCI - 1 x DC-12W-350MA-BMU |
| BUG Rating                         | B1-U0-G0                   |

#### Features & Accessories =

- Fastened to ceiling by swing arms
- Adjustable range: tilt +/-15°
- Integrated electronic driver
- Circuit operation assured in case of damage to one or several LEDs
- Standard non dimmable
- For dimming options, please consult with your Artemide Sales Representative

## Dimensions ==



## Packaging =

1 x 11-11/16" x 9-15/16" x 8-3/4" / 3.86 lbs - 29.5 cm x 25 cm x 22 cm / 1.75 kg

## Light distribution -

Direct



Red = Max Cd. Through Vertical plane Blue = Max Cd. Through Horizontal plane

## Luminaire weight -

2.87 lbs / 1.3 kg

## Warranty =

5 year limited warranty, Upon registration. Click here to register your purchase.