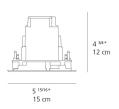

|
| CCT (Correlated Color Temperature) | 4000K                      |
| CRI (Color Rendering Index)        | >80                        |
| Life expectancy                    | 50000Hrs                   |
| Control type                       | On/Off                     |
| Input Voltage                      | 120V                       |
| Driver                             | TCI - 1 x DC-12W-350MA-BMU |
| BUG Rating                         | B1-U0-G0                   |

#### Features & Accessories =

- Fastened to ceiling by swing arms
- Adjustable range: tilt +/-15°
- Integrated electronic driver
- Circuit operation assured in case of damage to one or several LEDs
- Standard non dimmable
- For dimming options, please consult with your Artemide Sales Representative

# Dimensions =



# Packaging =

1 Box

1 x 11-11/16" x 9-15/16" x 8-3/4" / 3.97 lbs - 29.5 cm x 25 cm x 22 cm / 1.8 kg

# Light distribution —

#### Direct



Red = Max Cd. Through Vertical plane
Blue = Max Cd. Through Horizontal plane

# Luminaire weight —

2.98 lbs / 1.35 kg

# Warranty =

5 year limited warranty, Upon registration. Click here to register your purchase.