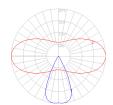

# Light distribution —

#### Direct

Red = Max Cd. Through Vertical plane
Blue = Max Cd. Through Horizontal plane